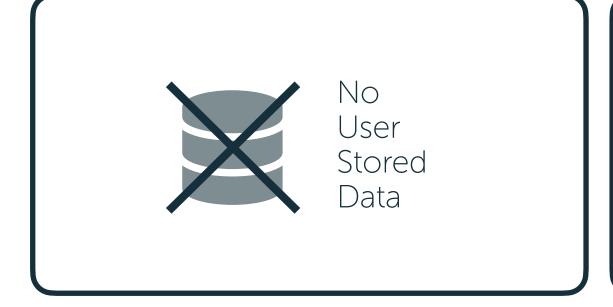

### 7 Security Principles

- 1. Media is encrypted end-to-end (E2E) using WebRTC security protocols.
- 2. SSL certificates are only deployed for no less than 256 bits encryption.
- 3. TURN servers are internal and cannot decrypt or manipulate the media.
- 4. it is not possible to record or interoperate SRTP or DTLS-SRTP traffic with other services.
- 5. Management Operations are under AWS security conditions (no media data storage).
- 6. No recording capabilities inside the media servers, external REC Storage required.
- 7. Dedicated platforms administration and monitoring can be assigned to customers.