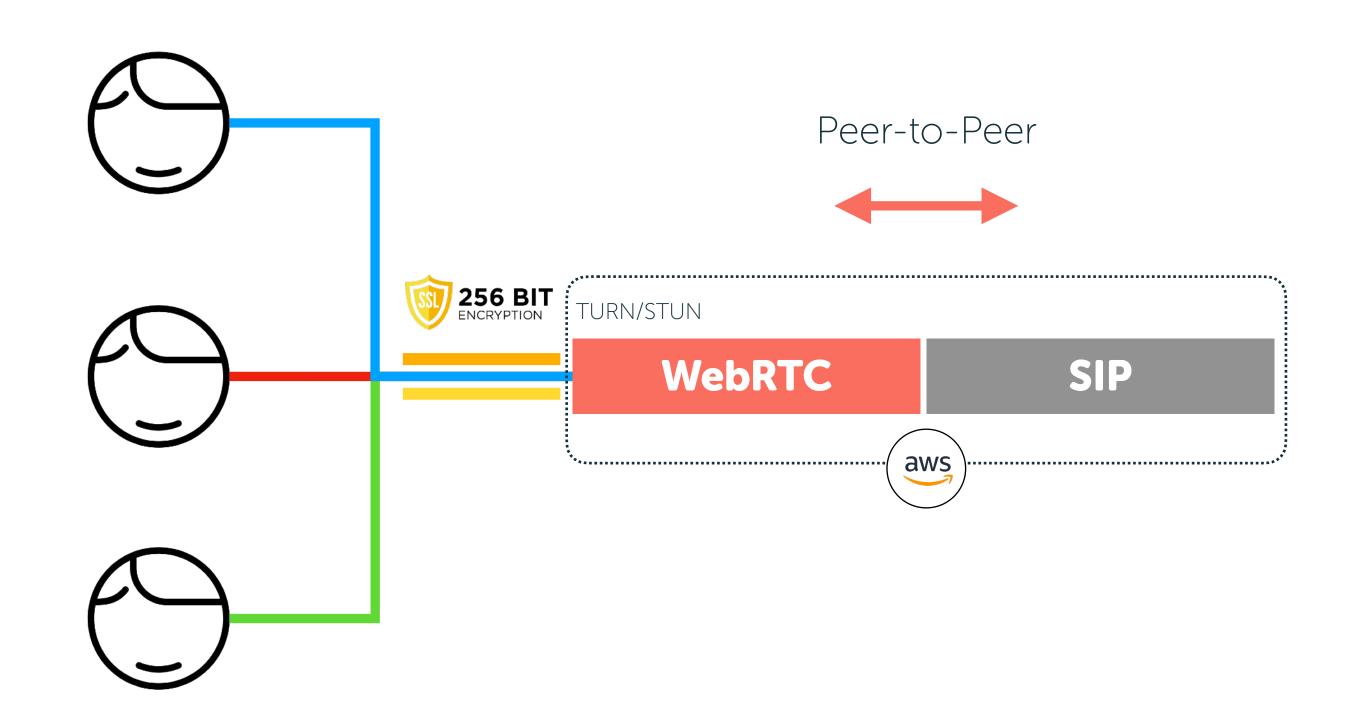

### 7 Security Principles

- 1. Media is encrypted end-to-end (E2E) using WebRTC security protocols.
- 2. SSL certificates are only deployed for no less than 256 bits encryption.
- 3. TURN servers are internal and cannot decrypt or manipulate the media.
- 4. it is not possible to record or interoperate SRTP or DTLS-SRTP traffic with other services.
- 5. Management Operations are under AWS security conditions (no media data storage).
- 6. No recording capabilities inside the media servers, external REC Storage required.
- 7. Dedicated platforms administration and monitoring can be assigned to customers.

# 6 Peer-to-Peer

Usuarios

Video RTC Gateway

CoBrowsing

**Meeting Point** 

**Remote Viewer** 

Virgo Healthcare

Virgo Business