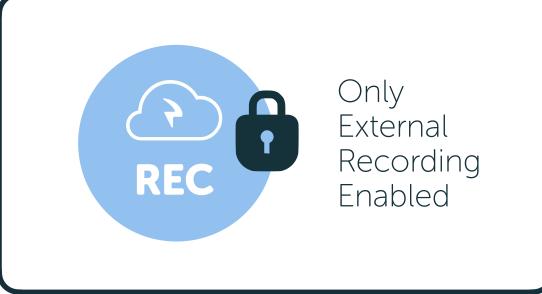

### 7 Security Principles

- 1. Media is encrypted end-to-end (E2E) using WebRTC security protocols.
- 2. SSL certificates are only deployed for no less than 256 bits encryption.
- 3. TURN servers are internal and cannot decrypt or manipulate the media.
- 4. it is not possible to record or interoperate SRTP or DTLS-SRTP traffic with other services.
- 5. Management Operations are under AWS security conditions (no media data storage).
- 6. No recording capabilities inside the media servers, external REC Storage required.
- 7. Dedicated platforms administration and monitoring can be assigned to customers.