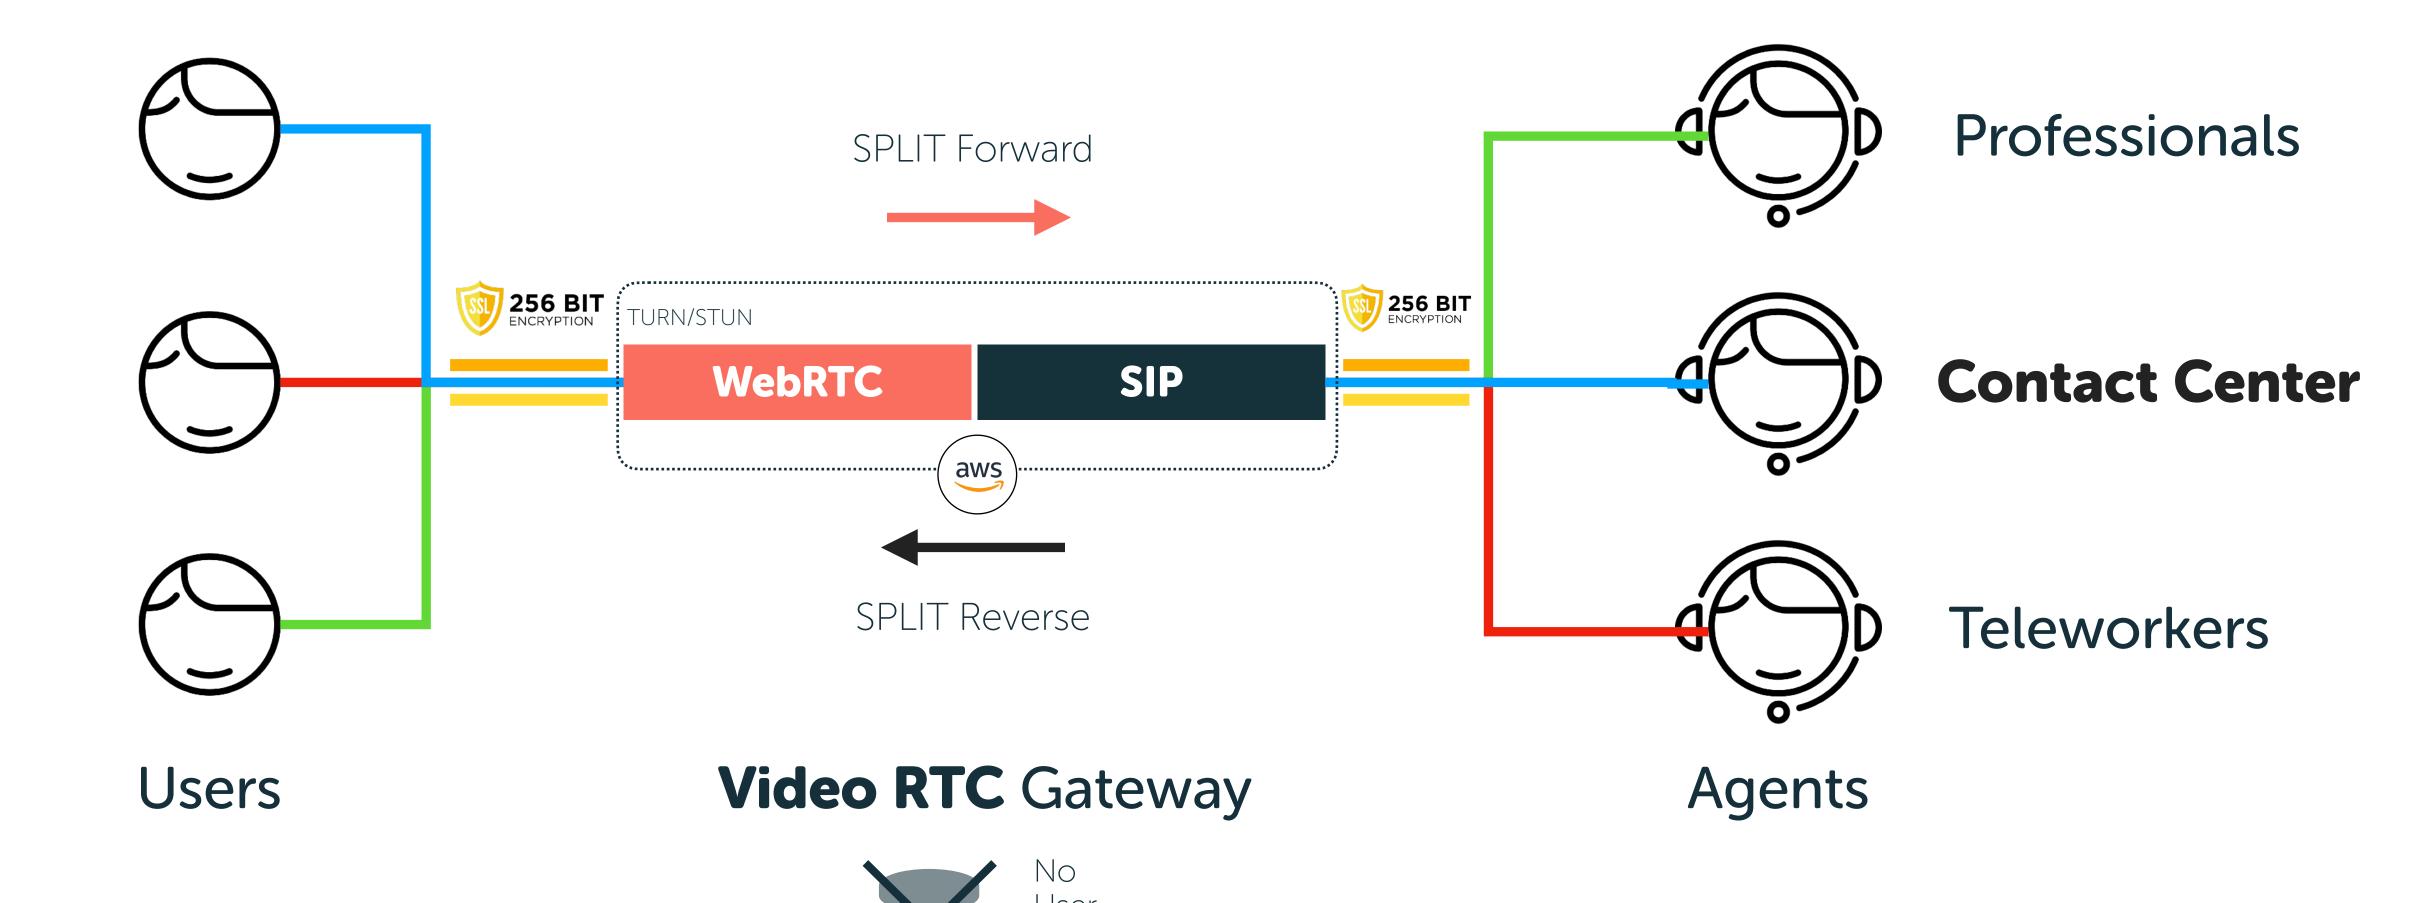

### 7 Security Principles

- 1. Media is encrypted end-to-end (E2E) using WebRTC security protocols.
- 2. SSL certificates are only deployed for no less than 256 bits encryption.
- 3. TURN servers are internal and cannot decrypt or manipulate the media.
- 4. it is not possible to record or interoperate SRTP or DTLS-SRTP traffic with other services.
- 5. Management Operations are under AWS security conditions (no media data storage).
- 6. No recording capabilities inside the media servers, external REC Storage required.
- 7. Dedicated platforms administration and monitoring can be assigned to customers.

# Wideo SPLIT