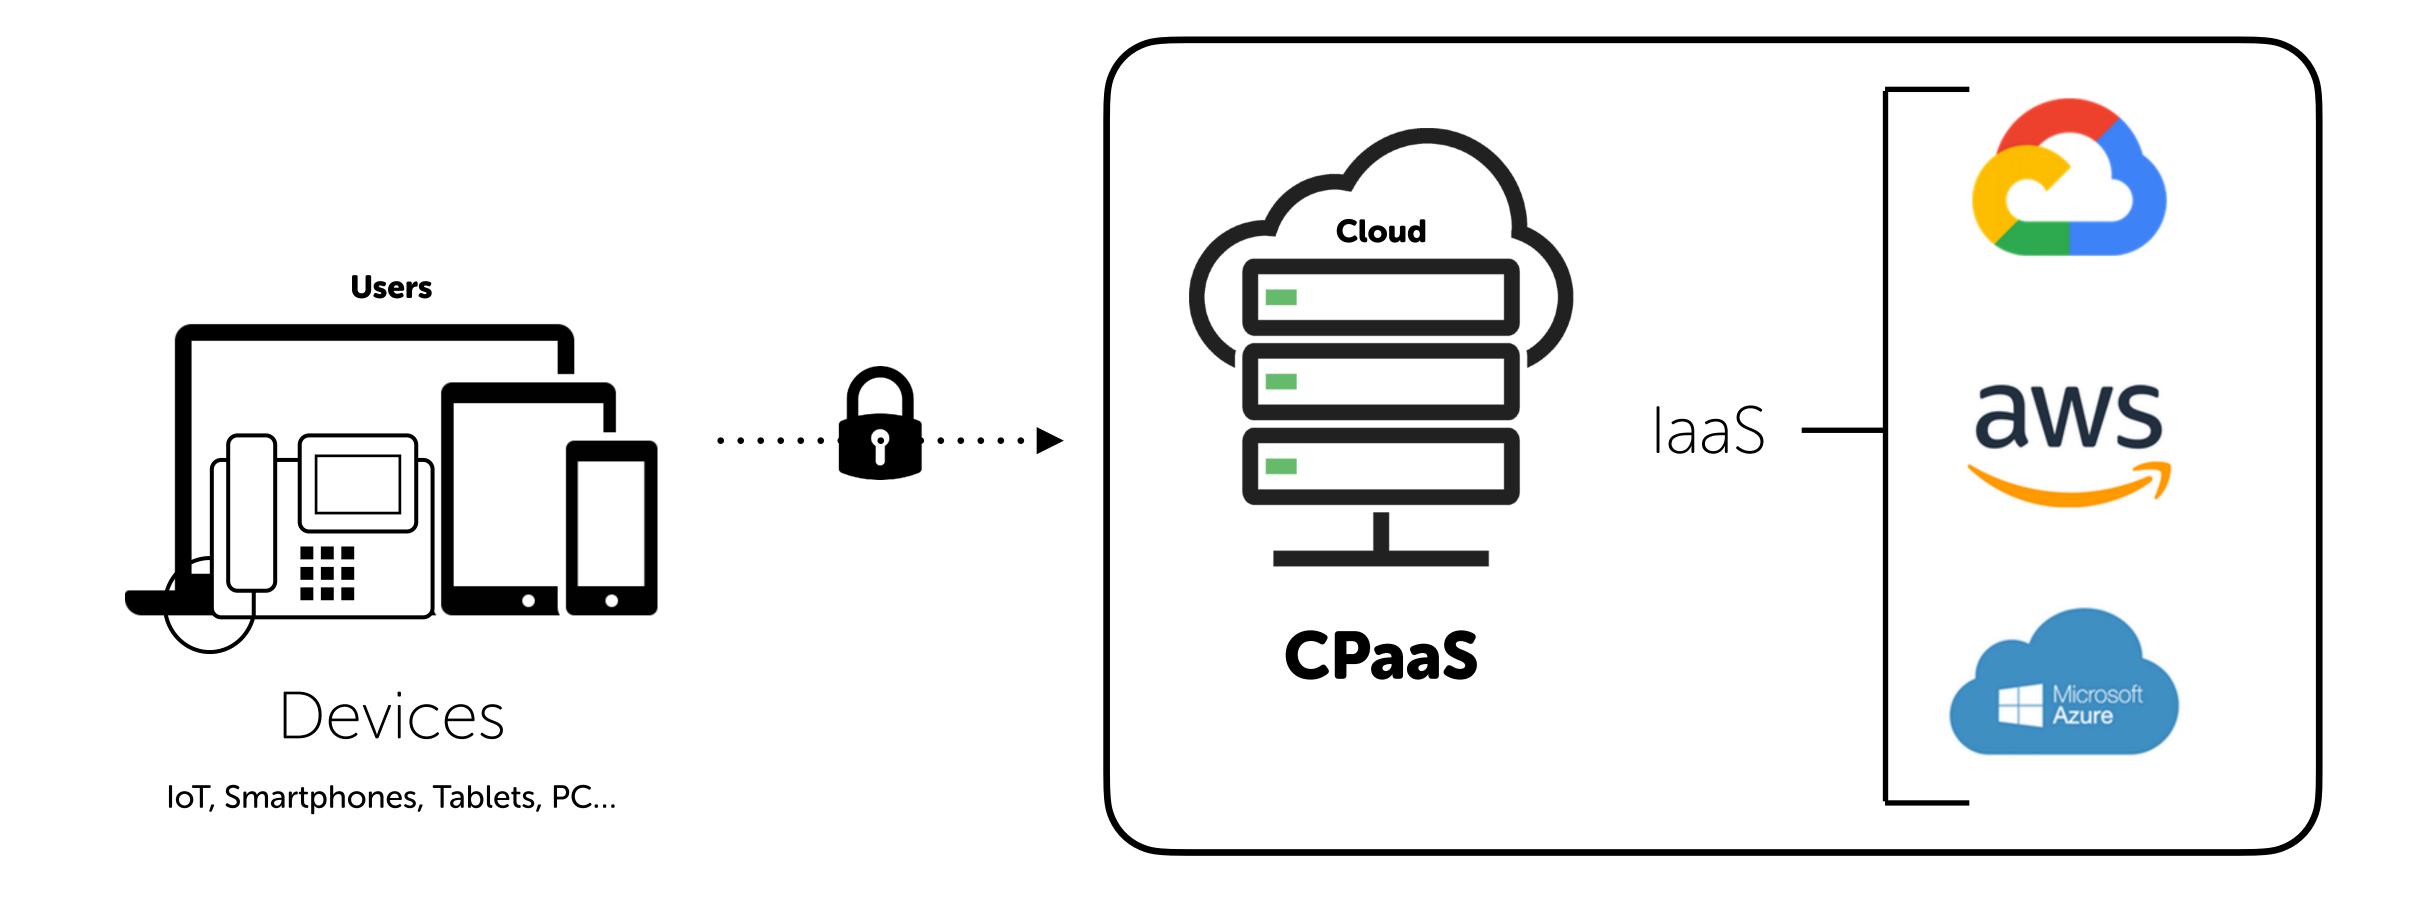

### 7 Security Principles

- 1. Media is encrypted end-to-end (E2E) using WebRTC security protocols.
- 2. SSL certificates are only deployed for no less than 256 bits encryption.
- 3. TURN servers are internal and cannot decrypt or manipulate the media.
- 4. it is not possible to record or interoperate SRTP or DTLS-SRTP traffic with other services.
- 5. Management Operations are under AWS security conditions (no media data storage).
- 6. No recording capabilities inside the media servers, external REC Storage required.
- 7. Dedicated platforms administration and monitoring can be assigned to customers.