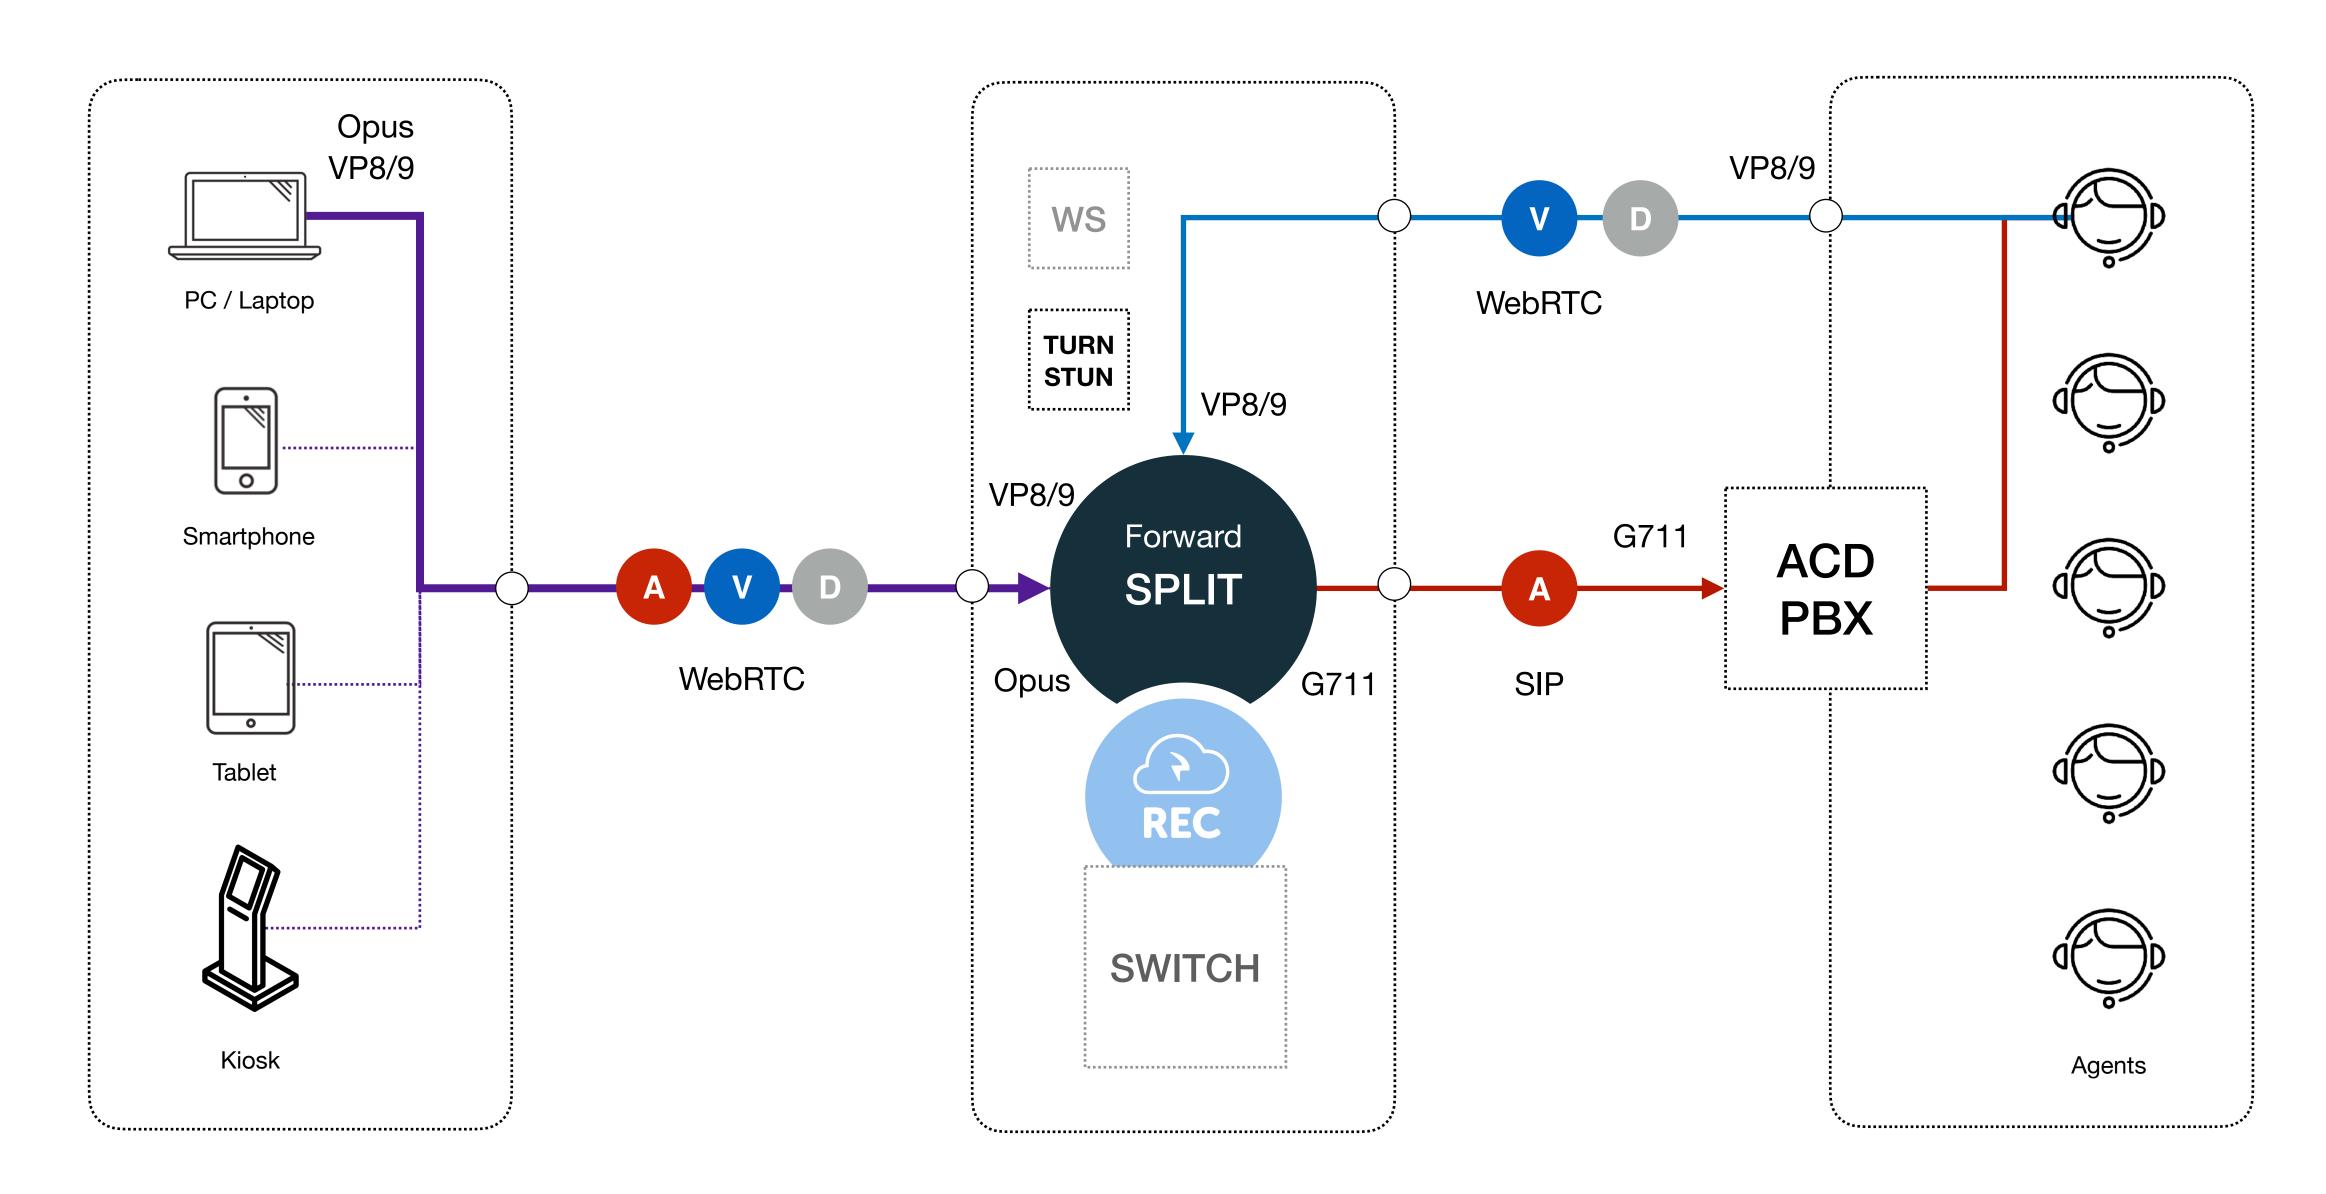

### INBOUND Video

Receive and automatically distribute video calls into your Contact Center

Contact Center

### OUTBOUND Video

Make video calls from an agent with SIP extension enabled

Contact Center

## Video RTC

Core Features

### Computers

Web Browsers

### Smartphones & Tablets

iOS Devices

Android Devices

#### Kiosks

Boxes, Screens & TV