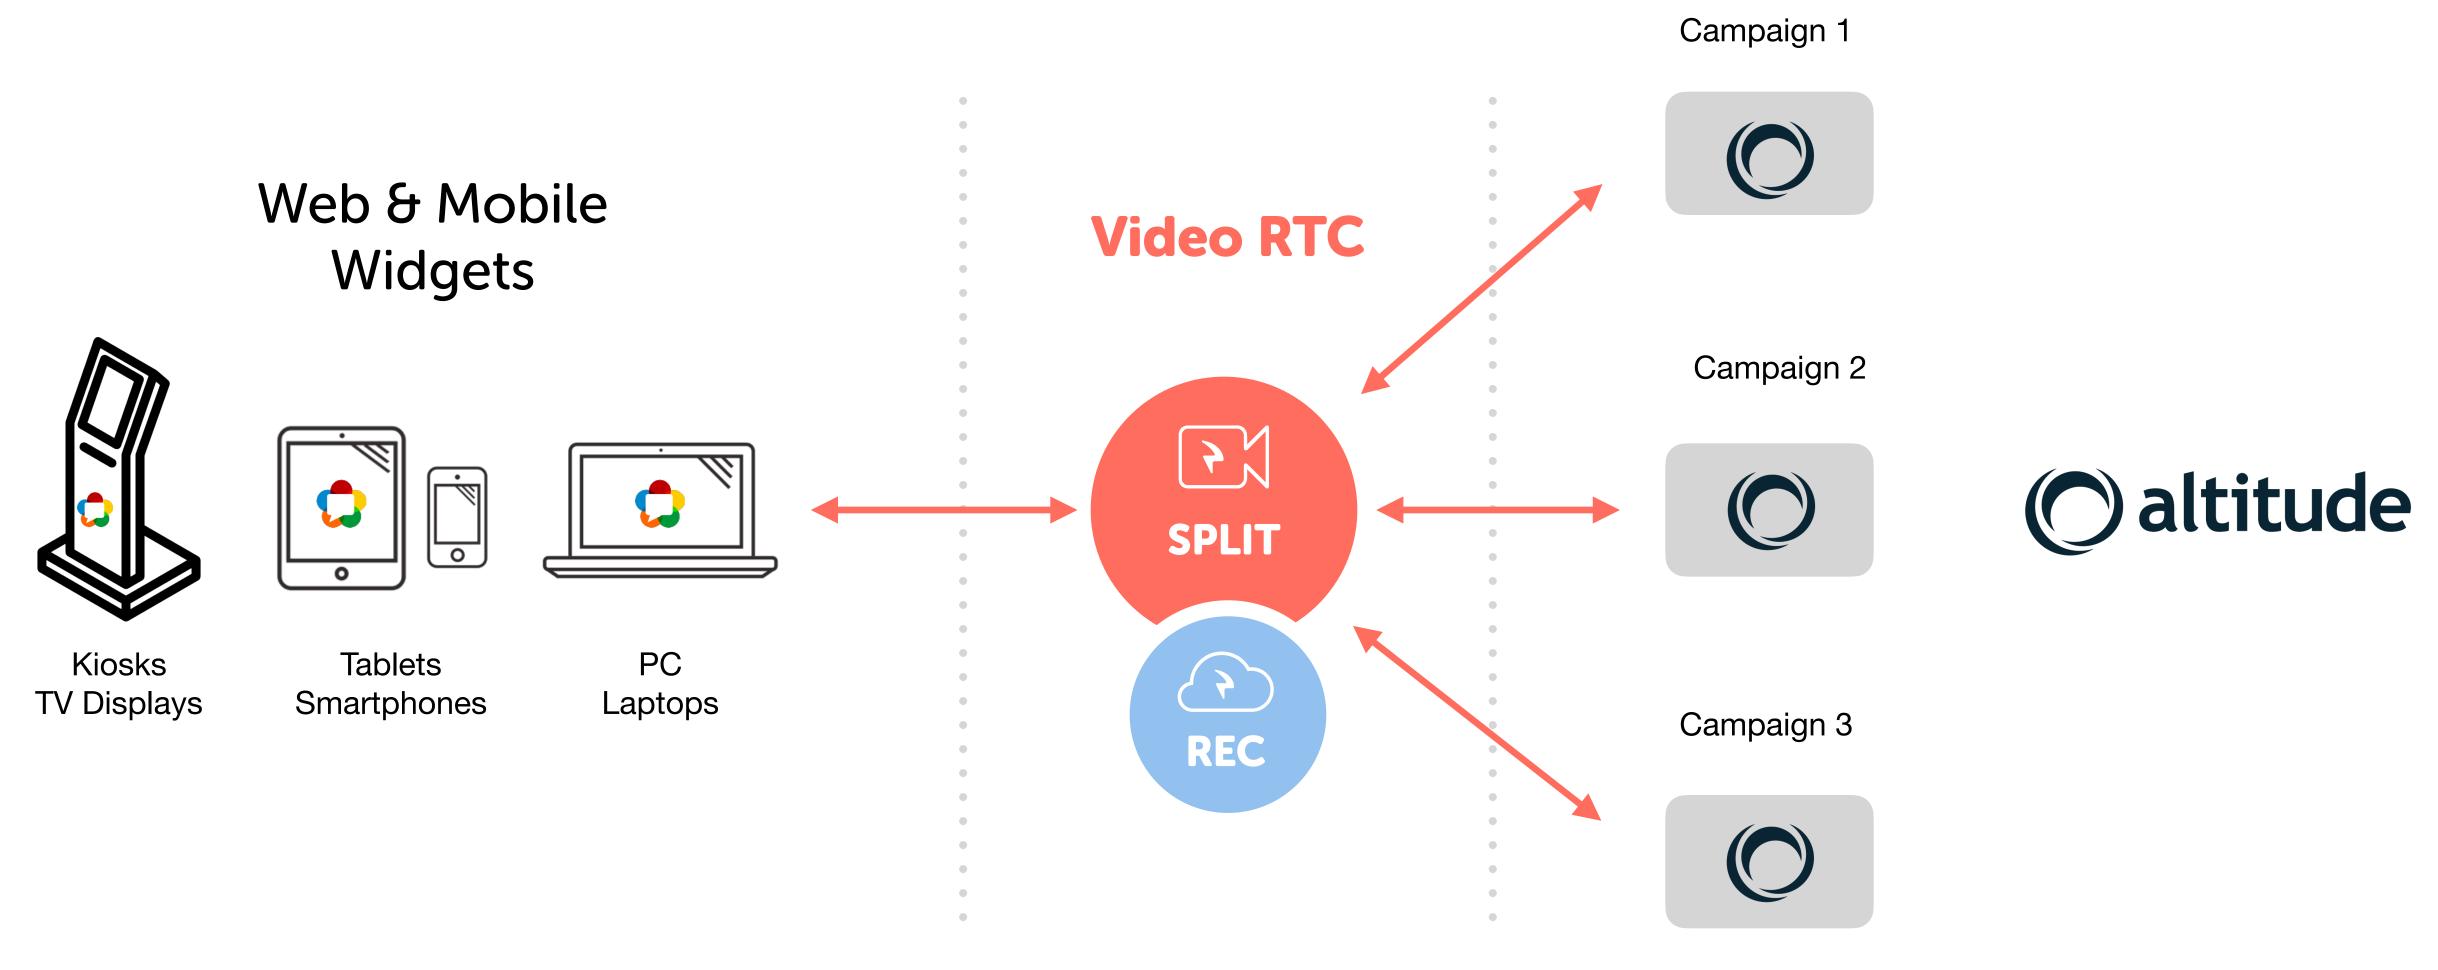

### Video RTC - SPLIT Forward

Option 1. Scan QR code to go HandFree (Mobile Device)

Option 2. Get your Video (Agent) URL

https://bit.ly/436kLme

Copy

Option 3. Open your Video (Agent)

Open Video

# Video RTC - SPLIT Reverse Step 1. Dial the following (Room) Number 32422345567895 Copy Step 2. Get the shorten URL for the USER https://bit.ly/2Dqvlct Copy Step 3. Open your Video (Room) Open Video

## Video RTC

Core Features