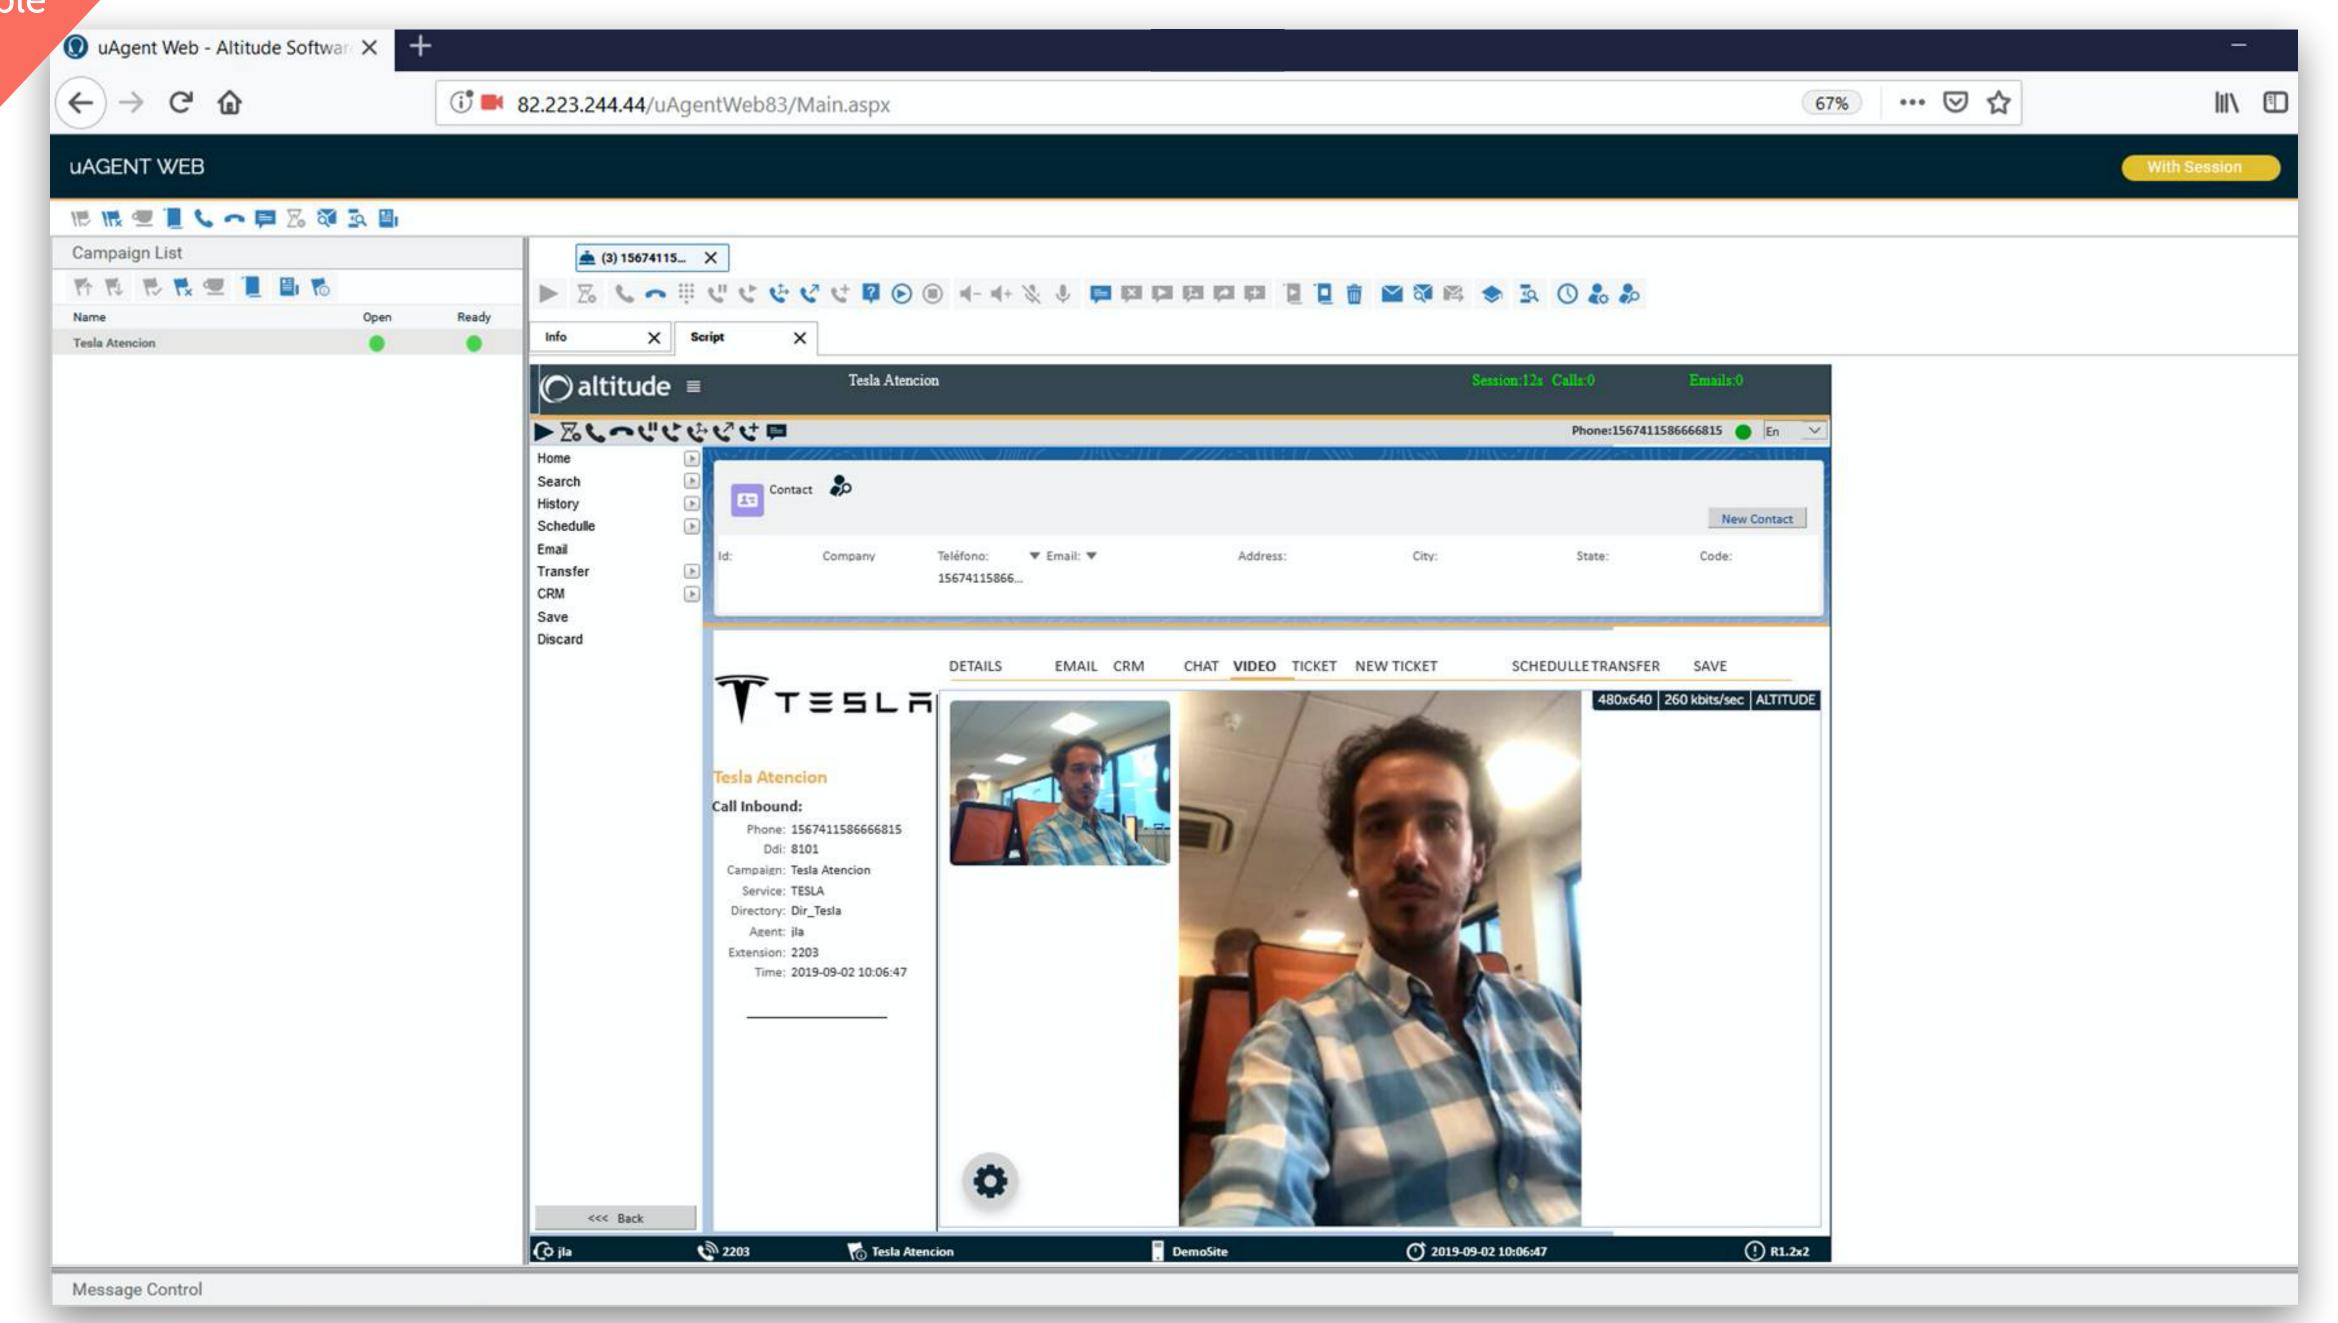

### OUTBOUND Video

Make video calls from an agent with SIP extension enabled

Contact Center

# Video RTC - SPLIT Reverse Step 1. Dial the following (Room) Number 32422345567895 Copy Step 2. Get the shorten URL for the USER https://bit.ly/2Dqvlct Copy Step 3. Open your Video (Room) Open Video