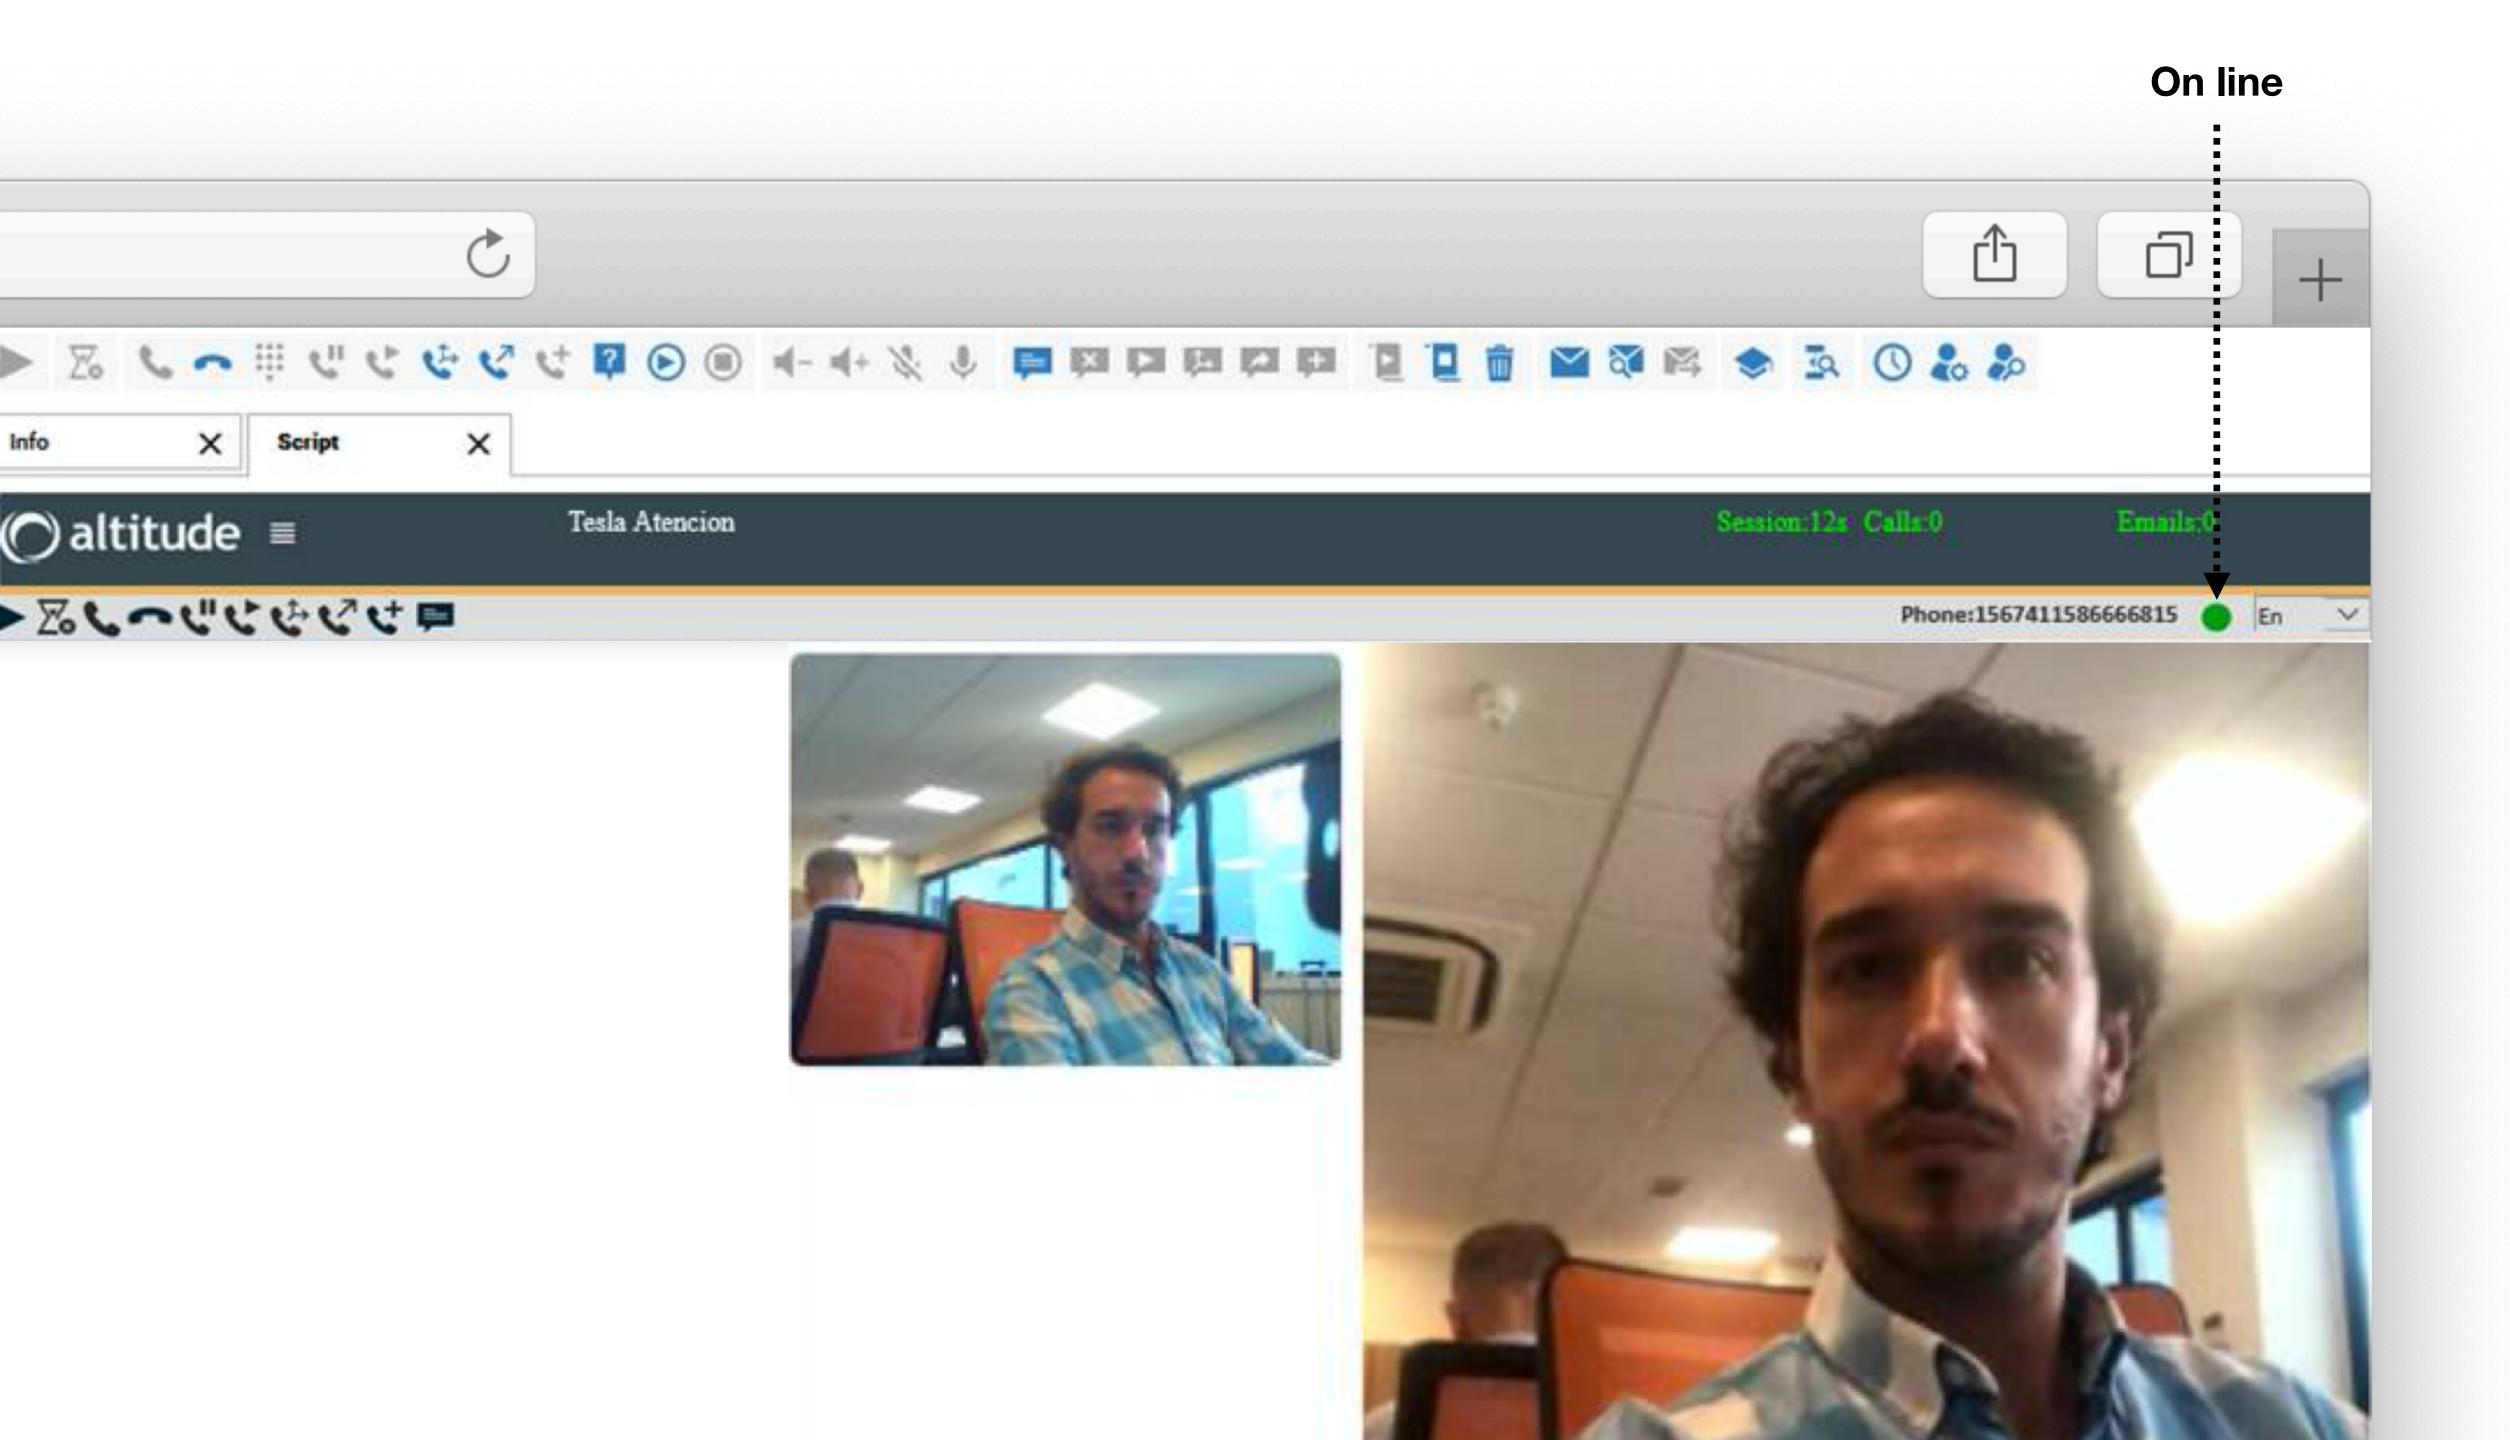

#### On line

### OUTBOUND Video

Make video calls from an agent with SIP extension enabled

Contact Center