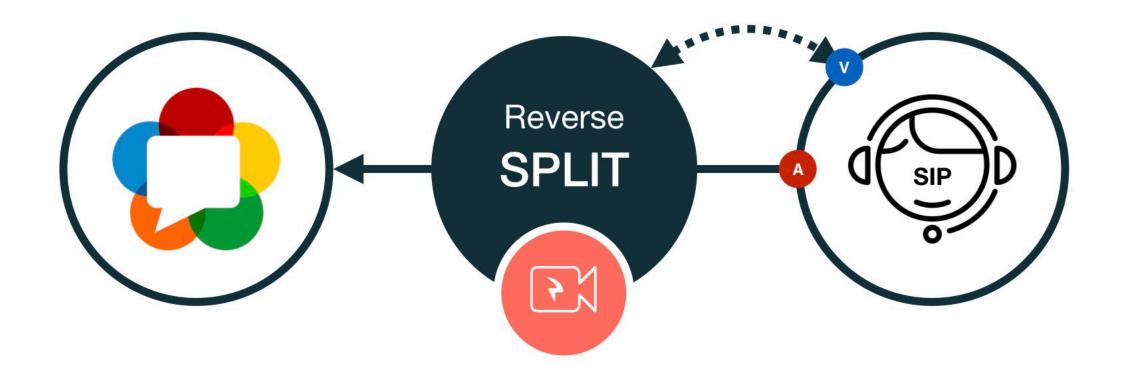

# Video RTC - SPLIT Reverse Step 1. Dial the following (Room) Number 32422345567895 Copy Step 2. Get the shorten URL for the USER https://bit.ly/2Dqvlct Copy Step 3. Open your Video (Room) Open Video