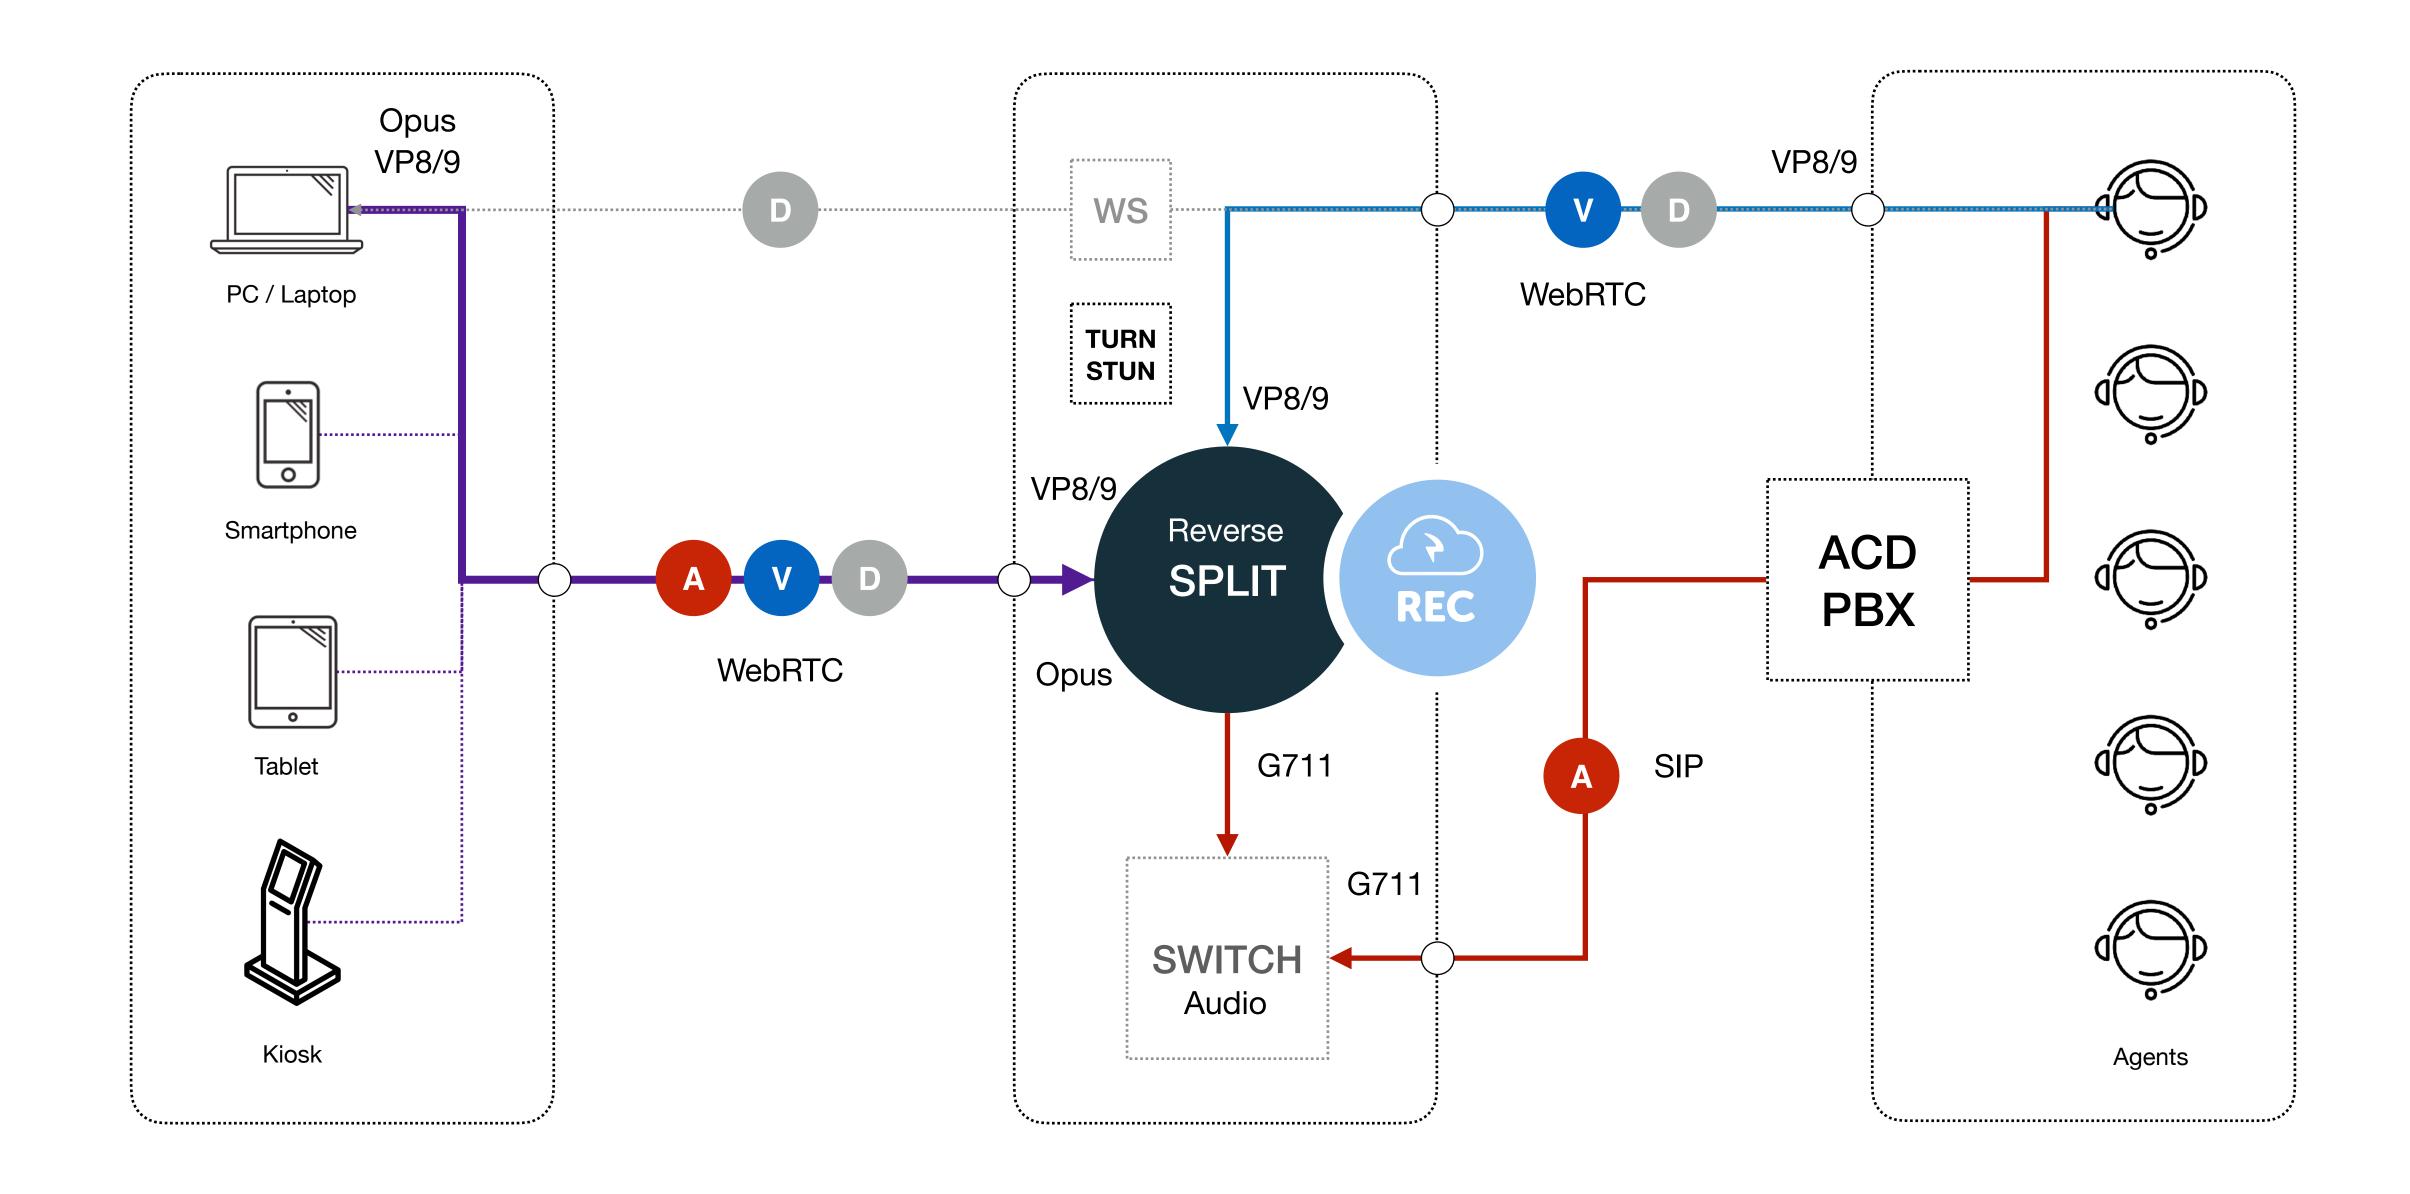

### INBOUND Video

Receive and automatically distribute video calls into your Contact Center

Contact Center

### Video RTC - SPLIT Forward

Option 1. Scan QR code to go HandFree (Mobile Device)

Option 2. Get your Video (Agent) URL

https://bit.ly/436kLme

Copy

Option 3. Open your Video (Agent)

Open Video

### OUTBOUND Video

Make video calls from an agent with SIP extension enabled

Contact Center

# Video RTC - SPLIT Reverse Step 1. Dial the following (Room) Number 32422345567895 Copy Step 2. Get the shorten URL for the USER https://bit.ly/2Dqvlct Copy Step 3. Open your Video (Room) Open Video

## Video RTC

Core Features