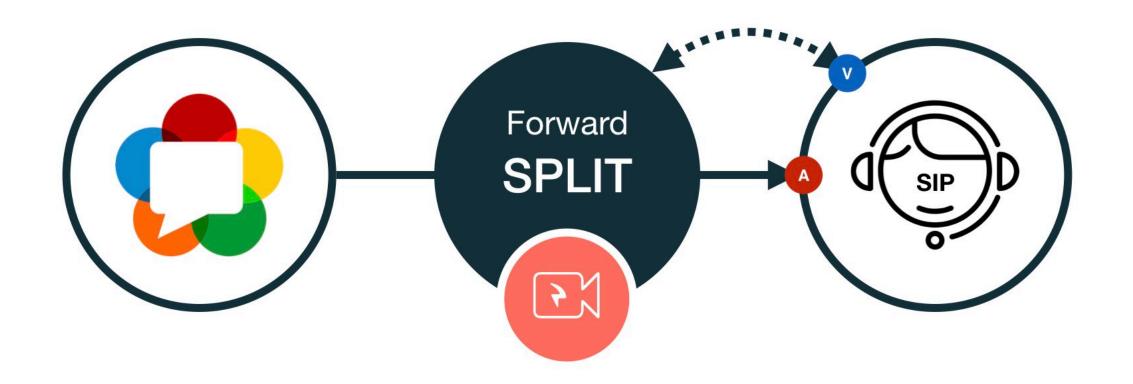

### Video RTC - SPLIT Forward

Option 1. Scan QR code to go HandFree (Mobile Device)

Option 2. Get your Video (Agent) URL

https://bit.ly/436kLme

Copy

Option 3. Open your Video (Agent)

Open Video

# Video RTC - SPLIT Reverse Step 1. Dial the following (Room) Number 32422345567895 Copy Step 2. Get the shorten URL for the USER https://bit.ly/2Dqvlct Copy Step 3. Open your Video (Room) Open Video