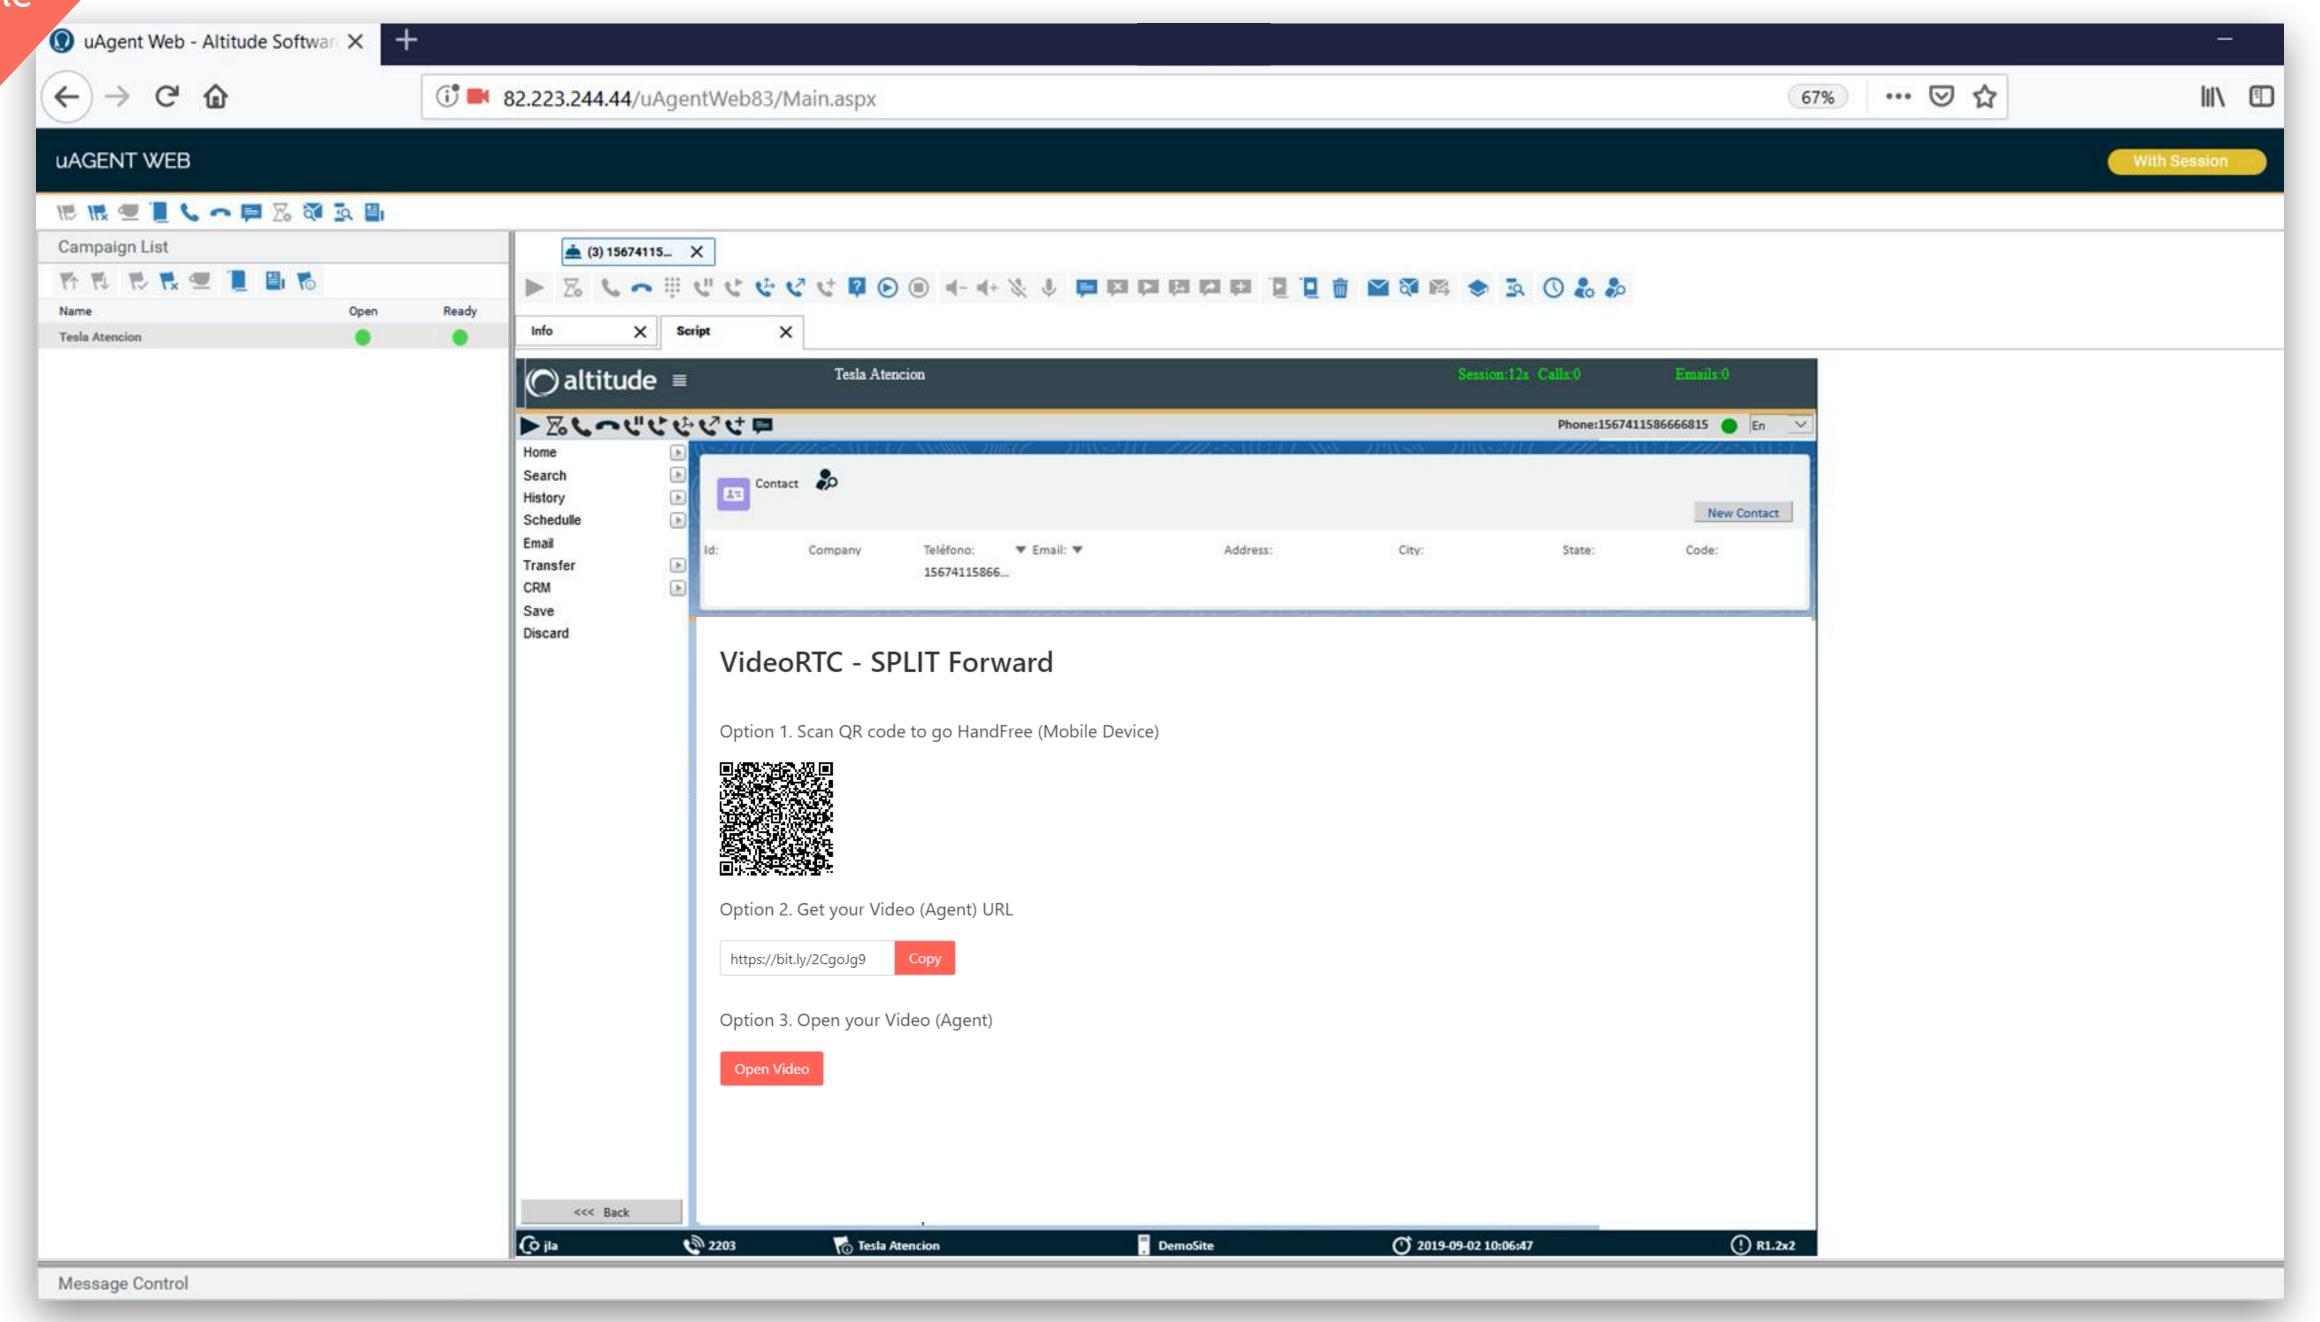

### Video RTC - SPLIT Forward

Option 1. Scan QR code to go HandFree (Mobile Device)

Option 2. Get your Video (Agent) URL

https://bit.ly/436kLme

Copy

Option 3. Open your Video (Agent)

Open Video