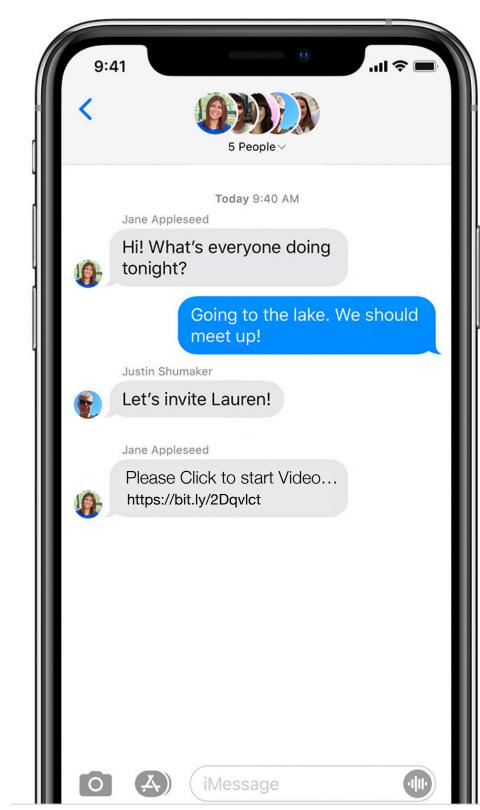

# Video RTC - SPLIT Reverse Step 1. Dial the following (Room) Number 32422345567895 Copy Step 2. Get the shorten URL for the USER https://bit.ly/2Dqvlct Copy Step 3. Open your Video (Room) Open Video