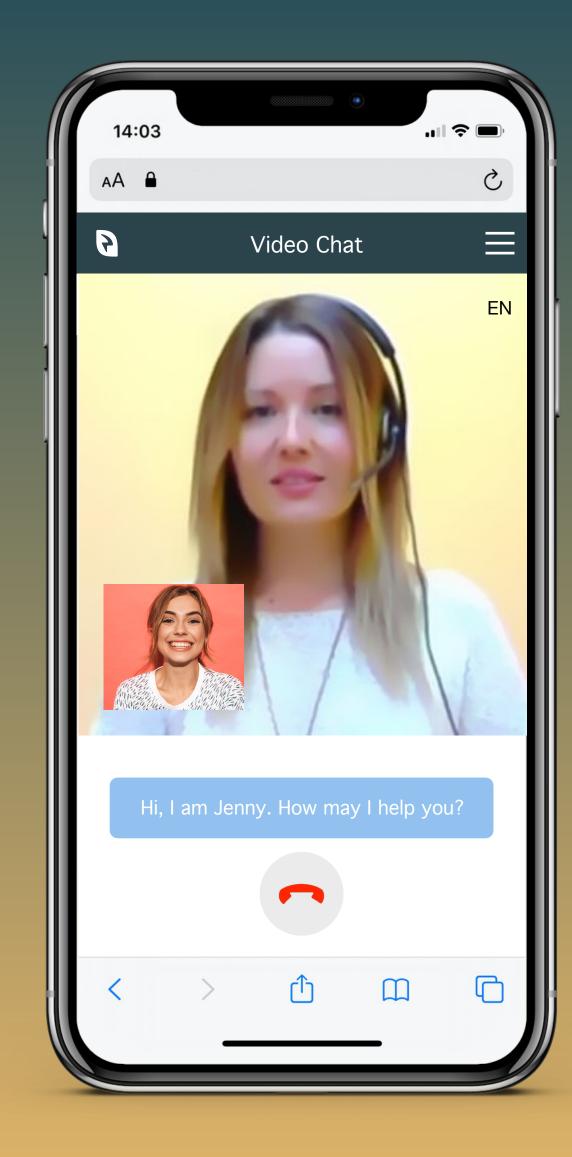

### Mobile Side

Connect your Altitude uCl Contact Center to your mobile services with responsive design and faster than ever.

### Web Side

Connect your website to your Altitude uCl Contact Center support has never been so easy and seamless.

Working Time per Agent