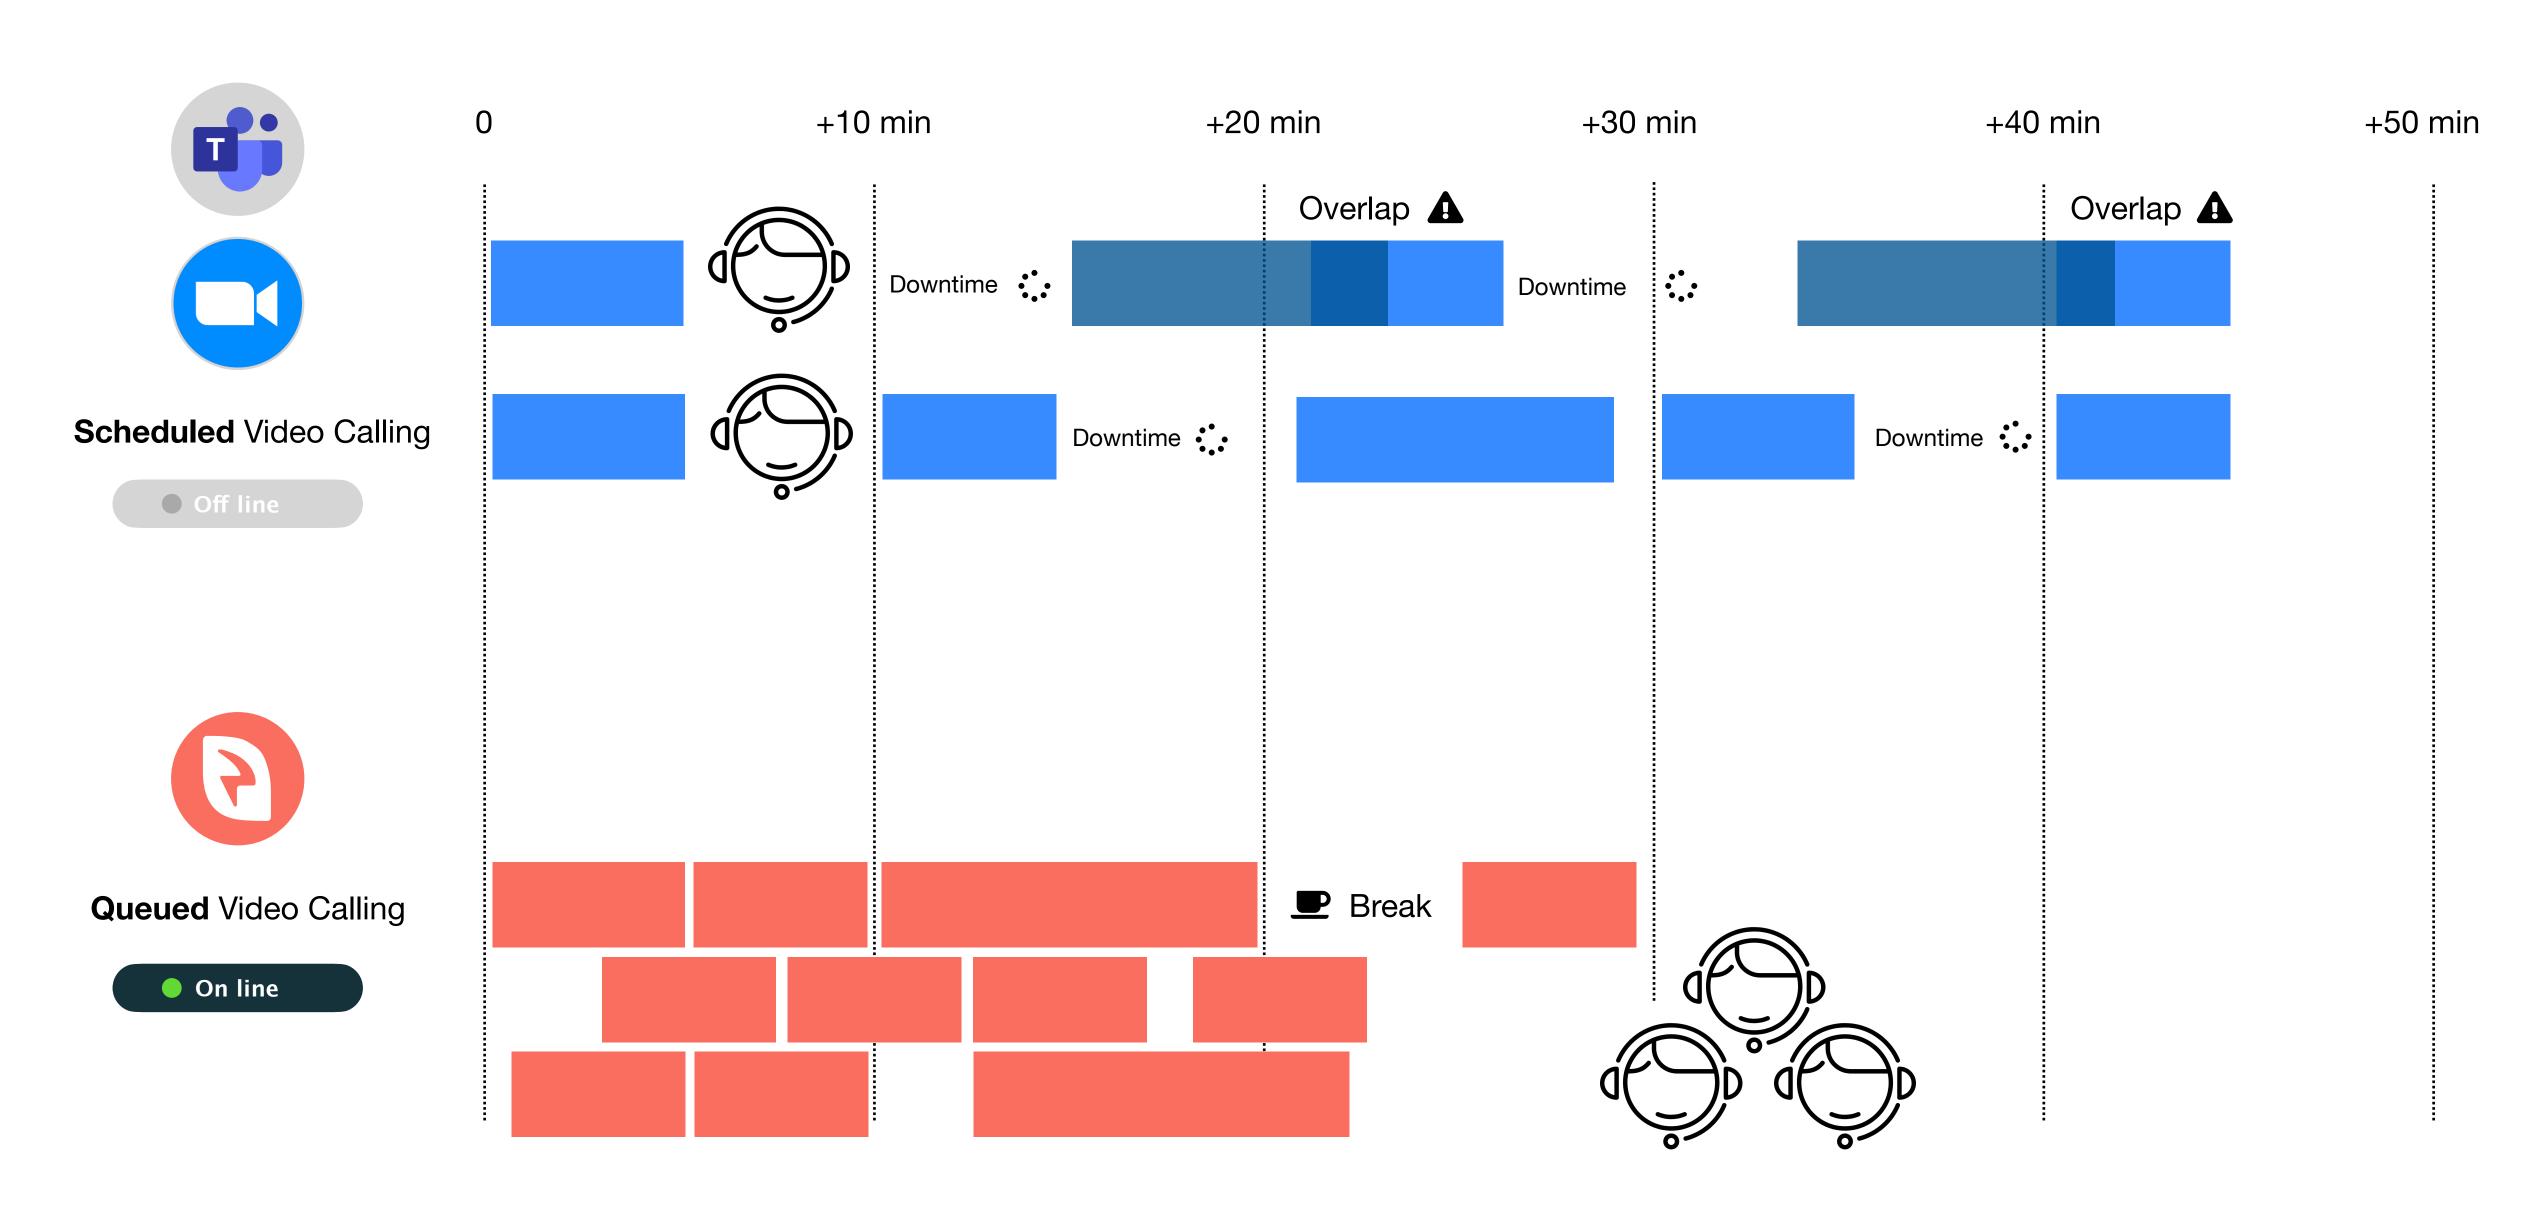

#### On line

### Web Side

Connect your website to your Altitude uCl Contact Center support has never been so easy and seamless.

Working Time per Agent