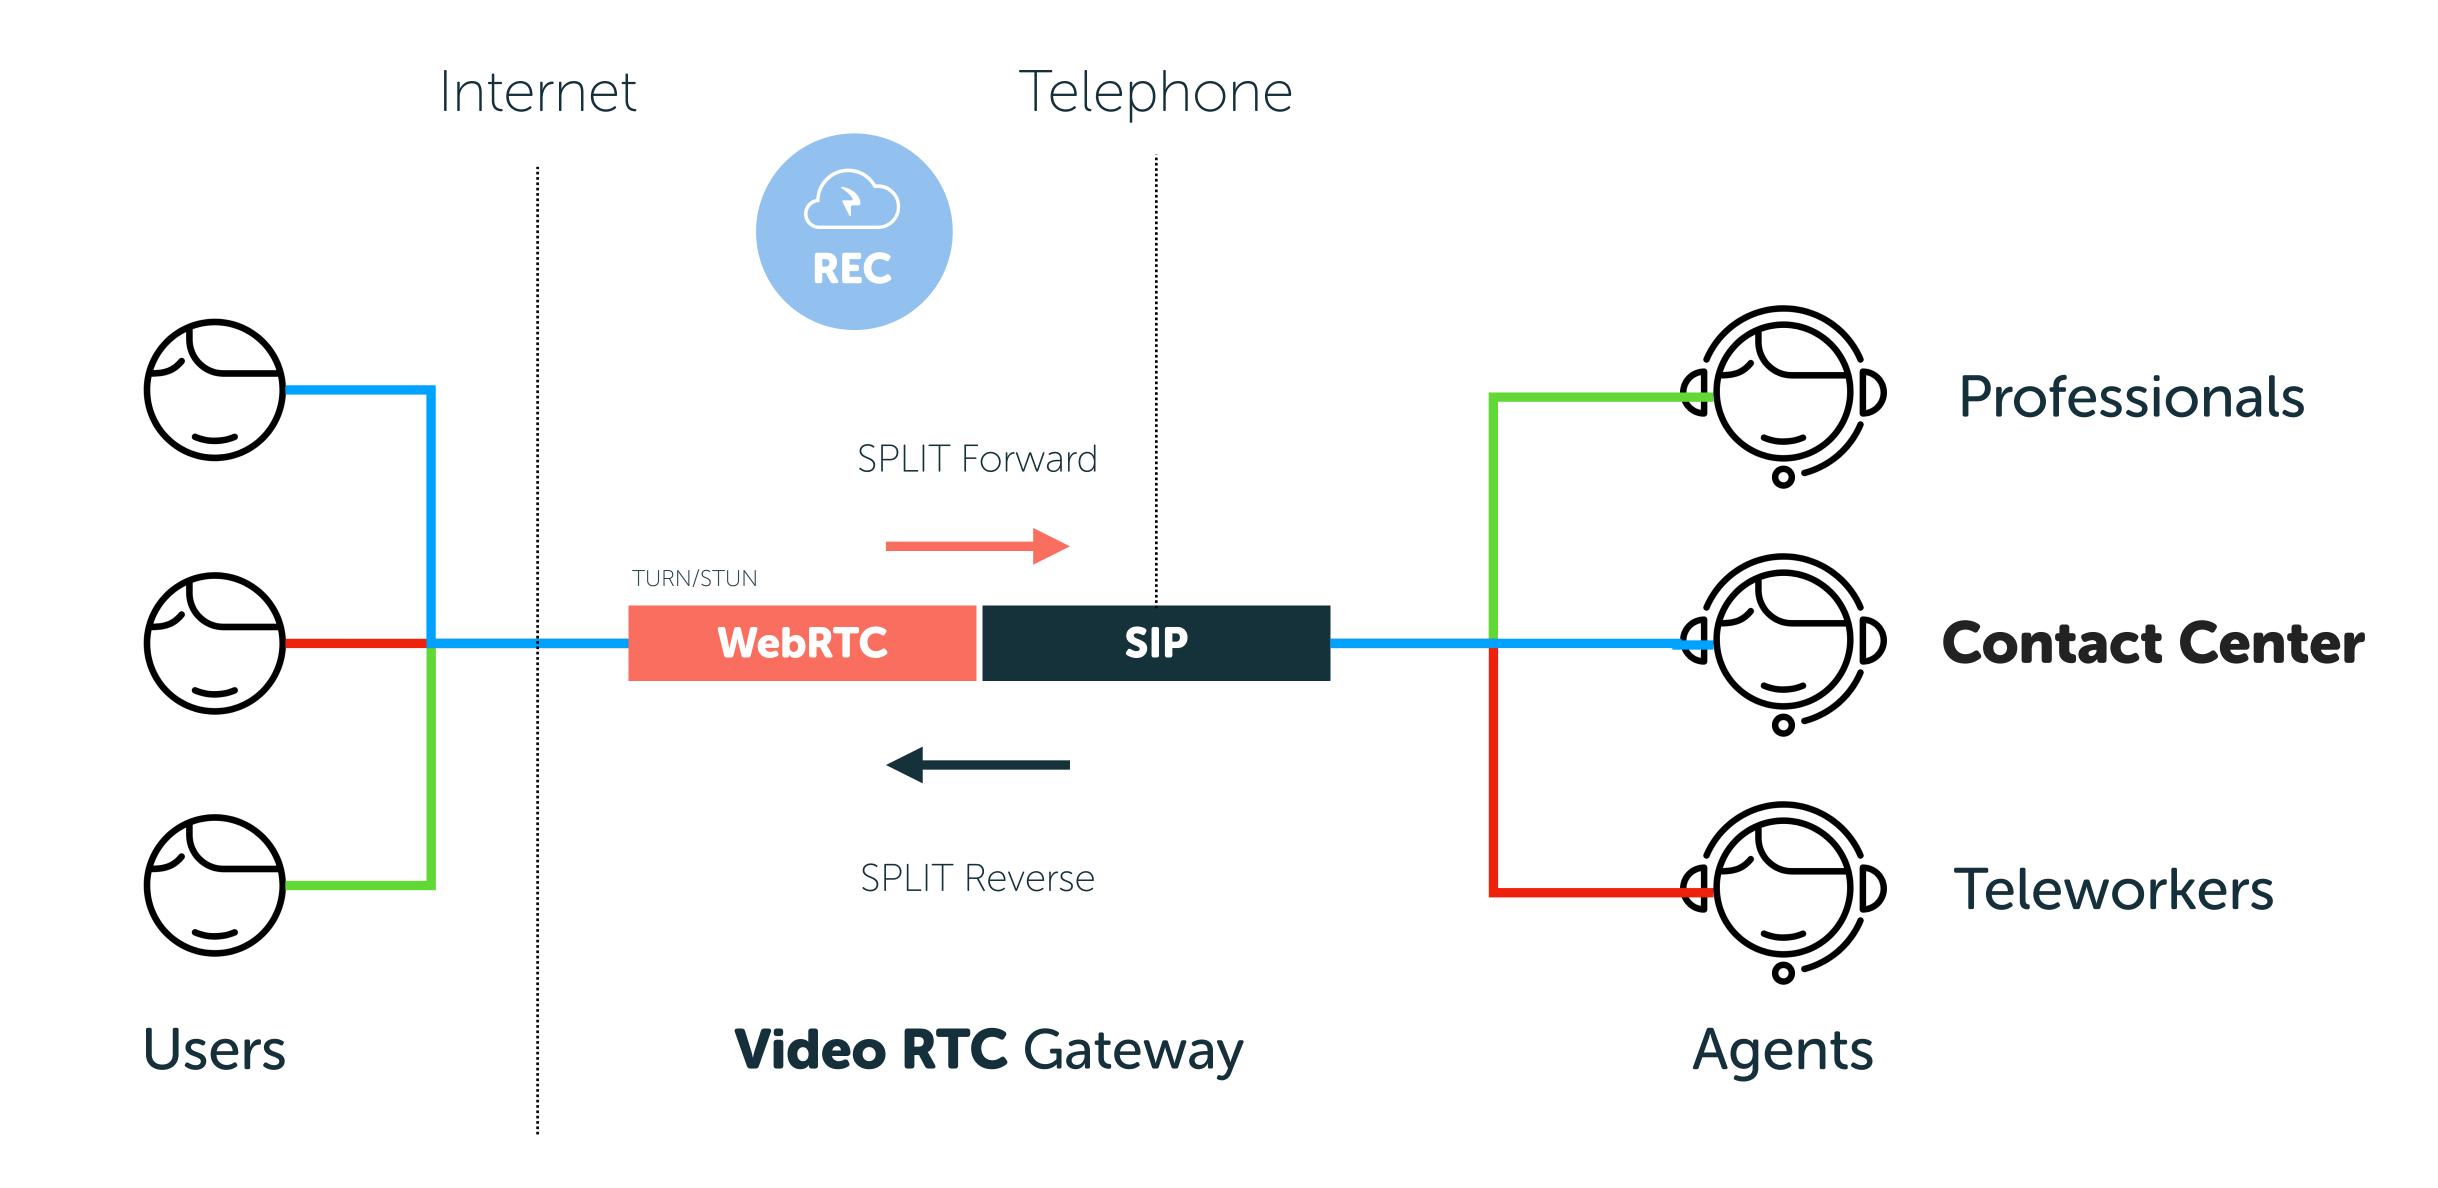

### INBOUND Video

Receive and automatically distribute video calls into your Contact Center

Contact Center

### OUTBOUND Video

Make video calls from an agent with SIP extension enabled

Contact Center

## Video RTC

Core Features