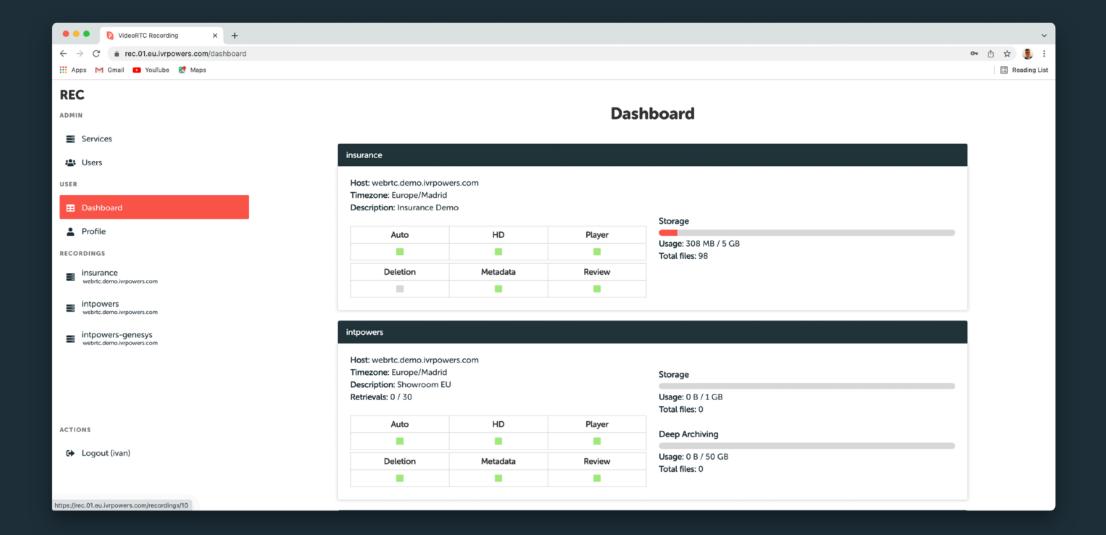

## Highly Scalable Recording

Record hundred or thousand of simultaneous video calls with transactional data, SPLIT, call transfers...requires a special and advanced processing with unlimited storage capacity. So, we have been enforced to create the most efficient environment to manage and store video recordings. REC becomes a key decision factor for your business.

#### Searching & Meta Data

REC has been built to manage and store all recordings powered by Video RTC services. You can search and get all video calls meta data using the SPLIT ID. Our web panels are designed to control access, search, preview, download, process, archive any item quickly for your video call auditing process.

Designed for Video RTC Gateways running SPLIT. Store together all Meta Data with Recordings.

High quality recording is significative part of the success for any Video Service.

#### Format & Resolution

Call Centers can select SD format for most quality assurance tasks but you can upgrade to HD best accurate resolution. REC offers Storage 1,2,3 plans with RAW, MP4 auto-processing methods for your recordings repository. All conversion heavy processes are part of REC technology, so you can focus better on your business.